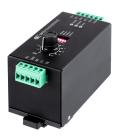

# LTIC1CH-A1-4 | DATASHEET

## Analogue lighting controller unit, 4A, 24V







## **SPECIFICATIONS**

#### **Electrical specifications**

| Light control type |     | Analog (knob, 0-10V)                                |  |  |
|--------------------|-----|-----------------------------------------------------|--|--|
| Operating mode     |     | Continuous and pulsed                               |  |  |
| Status LEDs        |     | Yes (power on, enable and fault)                    |  |  |
| Supply voltage     | (V) | 24-48 DC                                            |  |  |
| Input              |     | Enable input (0-24 V), Thermal sensor input         |  |  |
| Output channels    |     | 1, constant current                                 |  |  |
| Output voltage     | (V) | 24 - 48                                             |  |  |
| Max output current |